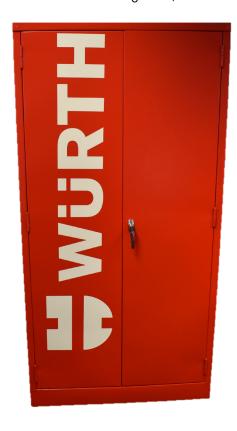

| R5000-00                                            | <b>OPTION 4</b>                                             |  |
|-----------------------------------------------------|-------------------------------------------------------------|--|
| ART NO. 9500 500 414                                | QTY:                                                        |  |
| A WURTH CABINET FOR ALL TYPES<br>OF WURTH PRODUCTS. |                                                             |  |
|                                                     | <b>DIMENSIONS:</b> HEIGHT: 1800MM WIDTH: 900MM DEPTH: 450MM |  |

| TURNOVER COMMITMENT AT THE END OF THE YEAR (ORSY SYSTEM SHELVES X REMAINING MONTHS X ZAR)* | TURNOVER COMMITMENT FOR THE COMPLETE YEAR (ORSY SYSTEM SHELVES X 12 MONTHS X | ZAR)* |
|--------------------------------------------------------------------------------------------|------------------------------------------------------------------------------|-------|
|--------------------------------------------------------------------------------------------|------------------------------------------------------------------------------|-------|