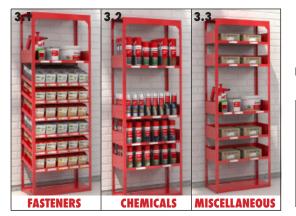

# FASTENERS CHEMICALS MISCELLANEOUS

### **ORSY SHELVES WITH LOCKABLE FEATURE**

OPTION 2.1

0988017705990 1

OPTION 2.2

0988017707990 1

OPTION 2.3

0988017708990 1

QTY:

**DIMENSIONS:** HEIGHT: 1655MM WIDTH: 536MM

TURNOVER COMMITMENT AT THE END OF THE YEAR (ORSY SYSTEM SHELVES X REMAINING MONTHS X

ZAR)\*

TURNOVER COMMITMENT FOR THE COMPLETE YEAR

(ORSY SYSTEM SHELVES X 12 MONTHS X

ZAR)\*

DEPTH: 340MM

R1500-00

**OPTION 3** 

### **ORSY SHELVES**

**ORSY SYSTEMS** 

**3.1. FASTENERS** 

0988017709990 1

**EMICALS** 0988017711990 1

3.3. MISCELLANEOUS 0988017712990 1

QTY:

DIMENSIONS: HEIGHT: 1655MM WIDTH: 536MM DEPTH: 340MM