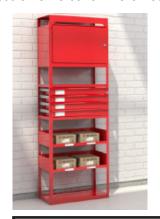

R3000-00

**OPTION 1** 

MISCELLANEOUS 2 QTY:

**ORSY SYSTEM** 

0988017704990 1

DIMENSIONS: HEIGHT: 1655MM WIDTH: 536MM DEPTH: 340MM

TURNOVER COMMITMENT AT THE END OF THE YEAR (ORSY SYSTEM SHELVES X REMAINING MONTHS X

ZAR)\*

TURNOVER COMMITMENT FOR THE COMPLETE YEAR (ORSY SYSTEM SHELVES X 12 MONTHS X

ZAR)\*